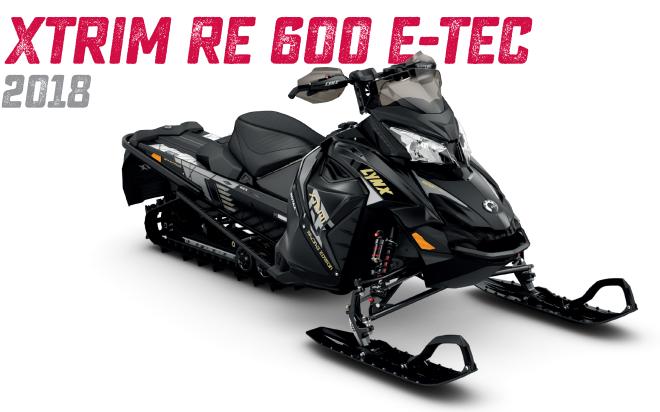

| Engine details | Liquid-cooled, 3-D R.A.V.E.™ |
|----------------|------------------------------|
| Cylinders      | 2                            |
| Displacement   | 594.4 cc                     |
| Bore           | 72 mm                        |
| Stroke         | 73 mm                        |
|                |                              |

600 E-TEC

Bore 72 mm

Stroke 73 mm

Maximum engine speed 8100 RPM

Carburation Electronic Direct Injection

Recommended fuel type Premium unleaded

Minimum octane 95

Fuel tank 38 liters

## **DIMENSIONS**

| Vehicle overall length | 3100 mm         |
|------------------------|-----------------|
| Vehicle overall width  | 1180 mm         |
| Vehicle overall height | 1200 mm         |
| Ski stance             | 996 +/- 21 mm   |
| Track nominal width    | 406 mm          |
| Track nominal length   | 3487 mm         |
| Track profile height   | 44 mm PowderMax |

### **POWERTRAIN**

ROTAX° ENGINE

| Drive clutch type              | TRA 3                                                                  |
|--------------------------------|------------------------------------------------------------------------|
| Driven clutch type             | QRS                                                                    |
| Small sprocket number of teeth | 21                                                                     |
| Large sprocket number of teeth | 45                                                                     |
| Drive sprocket                 | 8                                                                      |
| Brake system                   | Hydraulic brake with braided steel brake line, plastic master cylinder |

#### SUSPENSION

| 40 HLCR |
|---------|
| S²-3500 |
| 46 HLCR |
| 46 HLCR |
|         |

### **FEATURES**

| Frame              | REX <sup>2</sup>              |
|--------------------|-------------------------------|
| Skis               | Blade DS                      |
| Seating            | 1-up                          |
| Handlebar          | Straight aluminium with hooks |
| Riser block height | 130 mm                        |
| Starter            | Manual, Electric (BYR opt.)   |
| Reverse            | RER                           |

| Heated throttle lever | Standard      |
|-----------------------|---------------|
| Heated grips          | Standard      |
| Gauge                 | Multifunction |
| Mirrors               | Accessory     |
| Windshield            | S / 235 mm    |
| Hitch                 | Accessory     |